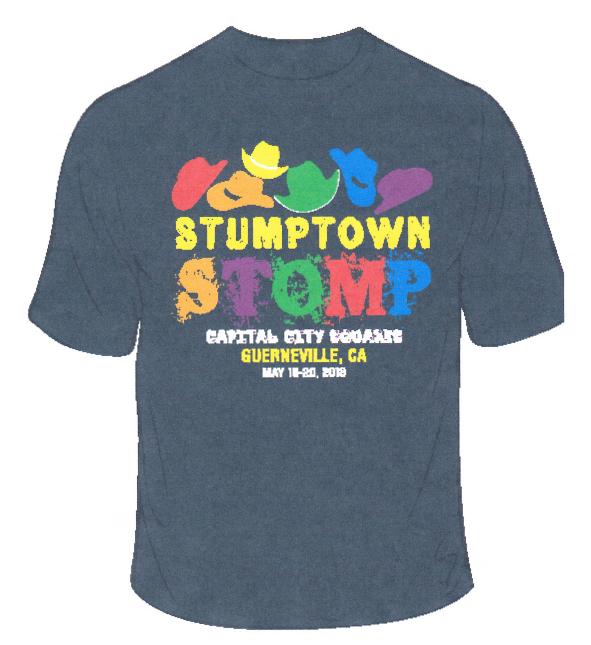

# STUMPTOWN STOMP 2018 T-SHIRT

## PRE-ORDER NOW TO MAKE SURE YOU GET ONE

ONLY \$18 (Sizes S, M, L, XL) and \$21 (Sizes 2XL, 3XL)