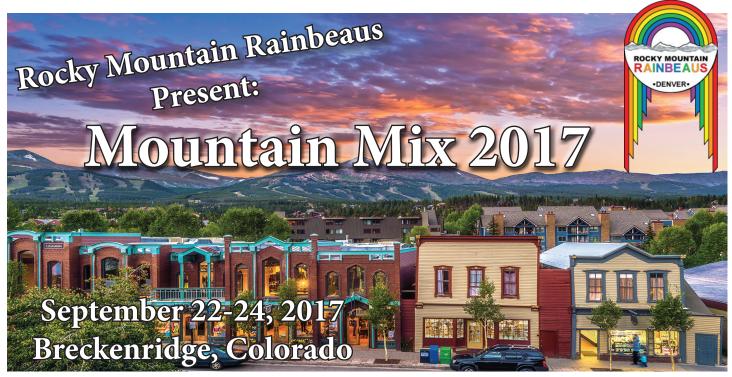

### **Destination**

- Breckenridge, one of the most beautiful Colorado mountain towns
- During peak Fall tree color changing
- Discounted room rates three days before & after-

make it a vacation

- Hiking
- Bicycling
- Gondola rides
- Outdoor spas • S'mores each evening

#### Venue

- Doubletree Breckenridge
- Rooms are extra spacious, w/mini fridge & coffee maker
- Quarter mile off main street, with art galleries, restaurants & bars