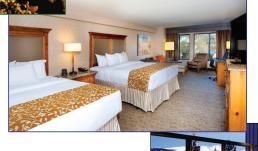

#### Venue

- Doubletree Breckenridge
- Rooms are extra spacious, w/mini fridge & coffee maker
- Quarter mile off main street, with art galleries, restaurants & bars

3 Nights Pre & Post: 2 Queen Beds \$109, 1 King \$99, Two King Alpine View \$129 Friday & Saturday Nights: 2 Queen Beds \$129, 1 King \$119, Two King Alpine View \$149 Plus \$10 resort fee & applicable taxes